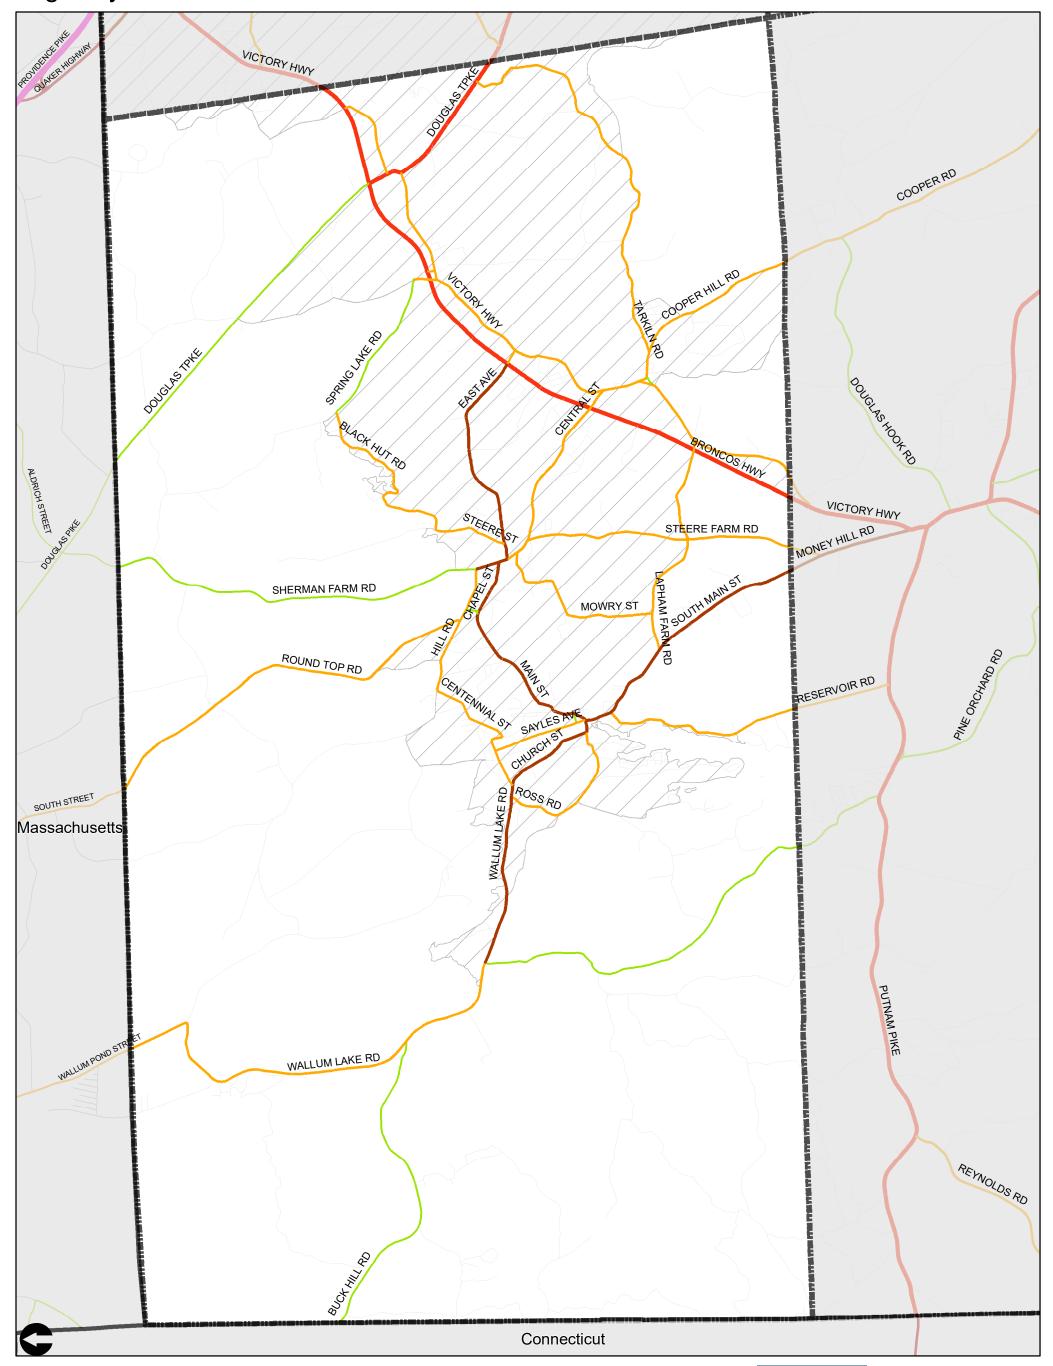

## **State of Rhode Island** Highway Functional Classification

## Town of Burrillville

Date: 3/6/2019

## 2013 Transportation Urban Area Boundary

Freeway

- Principal Arterial
- Minor Arterial
- Major Collector

RI Division of Statewide Planning

This map is not the product of a Professional Land Survey. It was created by RI Statewide Planning Program for general reference, informational, planning and guidance use, and is not a legally authoritative source as to location of natural or manmade features. Proper interpretation of this map may require the assistance of appropriate professional services. RI Statewide Planning Program makes no warranty, express or implied, related to the spatial accuracy, reliability, completeness, or currentness of this map.